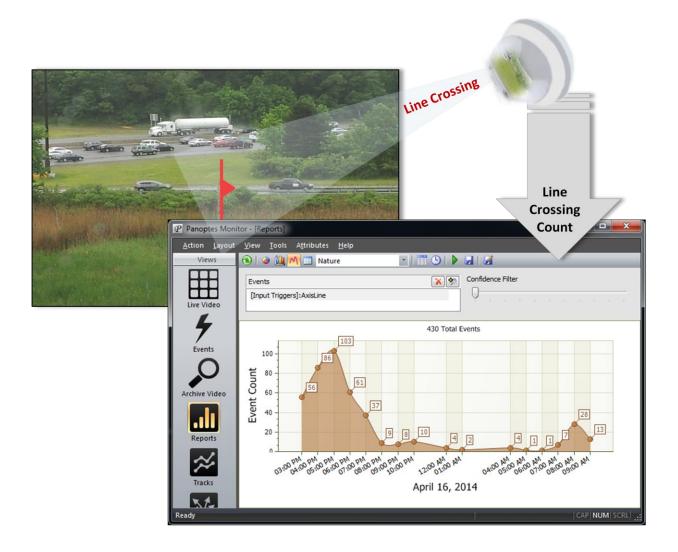

Events and alarms from ActivitySpy, LineCrossingSpy, ZoneIntrusionSpy, and ObjectTakenSpy running on AXIS cameras can now be easily counted, stored, graphed, and even combined into compound events using intuVision's Edge Event Management System.

Edge Event Management System takes advantage of our top performing solutions, and combines them with AXIS edge analytics. Simply create an action rule on your AXIS camera and link that to an intuVision input trigger and then you will be ready to view events, create compound events, and produce a wide variety of statistical charts and graphs based on event occurrences.