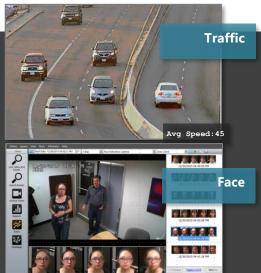

## intuVision VA Compact System Sets

Ready to deploy, easily portable, intuVision VA mini-server, with intuVision VA v.11

- Processing capacity for up to 4 cameras
- Configured with intuVision VA Parking,
   Retail, Security, Traffic or the Face
   Detection licenses
- Compatible with any ONVIF IP camera
- Readily integrated with Exacq, Milestone, Hikvision VMS's