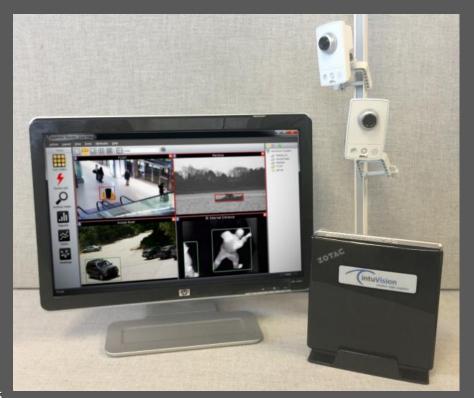

## intuVision VA Compact System Sets

Ready to deploy, easily portable, intuVision VA mini-server, with intuVision VA v.11

- Processing capacity for up to 4 cameras
- Configured with intuVision VA Parking,
   Retail, Security, Traffic or the Face
   Detection licenses
- Compatible with any ONVIF IP camera
- Readily integrated with Exacq, Milestone, Hikvision VMS's

## **Cameras to complete the system**

 Optional selection of light-weight cameras while supplies last.

Monitor is not part of the compact system set.