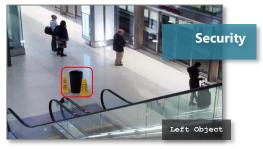

## intuVision VA Compact System Sets

Ready to deploy, easily portable, intuVision VA mini-server, with intuVision VA v.11

- Processing capacity for up to 4 cameras
- Configured with intuVision VA Parking,
   Retail, Security, Traffic or the Face
   Detection licenses
- Compatible with any ONVIF IP camera
- Readily integrated with Exacq, Milestone, Hikvision VMS's