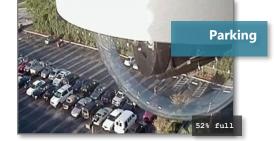

## intuVision VA Compact System Sets

Ready to deploy, easily portable, intuVision VA mini-server, with intuVision VA v.11

- Processing capacity for up to 4 cameras
- Configured with intuVision VA Parking,
   Retail, Security, Traffic or the Face
   Detection licenses
- Compatible with any ONVIF IP camera
- Readily integrated with Exacq, Milestone, Hikvision VMS's